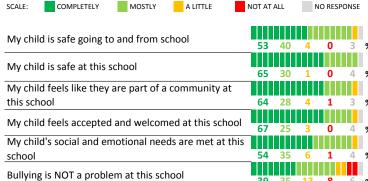

# **SCHOOL SAFETY**

How much do you agree with the following statements about your child's school?