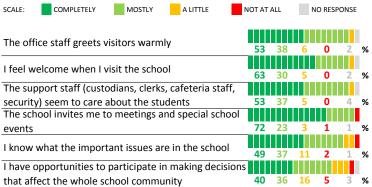

## **PARENT-TEACHER PARTNERSHIP**

| My School's Score                                                                                                                                                                                                                                                                                                                                                                                                                                                                                                                                                                                                                                                                                                                                                                                                                                                                                                                                                                                                                                                                                                                                                                                                                                                                                                                                                                                                                                                                                                                                                                                                                                                                                                                                                                                                                                                                                                                                                                                                                                                                                                             | 36 | WEAK |  |
|-------------------------------------------------------------------------------------------------------------------------------------------------------------------------------------------------------------------------------------------------------------------------------------------------------------------------------------------------------------------------------------------------------------------------------------------------------------------------------------------------------------------------------------------------------------------------------------------------------------------------------------------------------------------------------------------------------------------------------------------------------------------------------------------------------------------------------------------------------------------------------------------------------------------------------------------------------------------------------------------------------------------------------------------------------------------------------------------------------------------------------------------------------------------------------------------------------------------------------------------------------------------------------------------------------------------------------------------------------------------------------------------------------------------------------------------------------------------------------------------------------------------------------------------------------------------------------------------------------------------------------------------------------------------------------------------------------------------------------------------------------------------------------------------------------------------------------------------------------------------------------------------------------------------------------------------------------------------------------------------------------------------------------------------------------------------------------------------------------------------------------|----|------|--|
| University of the second of the fall of the second of the |    |      |  |