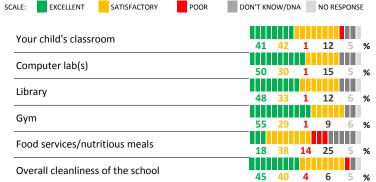

| My School's Score | 59 | NEUTRAL |
|-------------------|----|---------|
|-------------------|----|---------|

How would you rate the quality of the following facilities at your school?