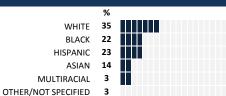

#### **MEASURE SCORES**

#### Scores are calculated by aggregating the response items in that measure, giving more weight to those reponse items that are harder to agree with.

· Because schools are compared to other schools in the district, performance may be labeled "weak" despite having a majority of positive responses to individual items.



0-19 VERY WEAK

#### **RESPONSE RATE**

#### My School's Response Rate 43%

- Results not reported for schools with a response rate less than 30%
- Results not reported for subgroups of less than 10; however, subgroup responses are included in school's aggregate ("All") results.
- · Response rate estimated by dividing the school's April 2014 enrollment by total number of children parents report having at the school.

## **SURVEYED PARENT RACE**



### SCHOOL RECOMMENDATION

My School's Average Score

9.4

# **SCHOOL SAFETY**

How much do you agree with the following statements about your child's school?



# SCHOOL COMMUNITY

| My School's Score | 63 | STRONG |
|-------------------|----|--------|
|-------------------|----|--------|

How much do you agree with the following statements about your child's school?





| My School's Score | 59 | NEUTRAL |
|-------------------|----|---------|
|-------------------|----|---------|

How would you rate the quality of the following facilities at your school?



## **PARENT-TEACHER PARTNERSHIP**

| My School's Score